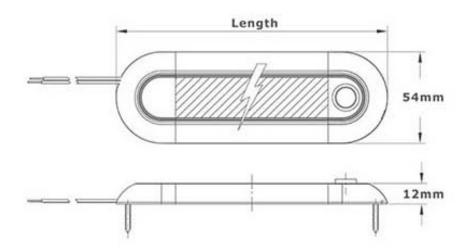

# **Technical Drawing** (not to scale)

Protection IP67

Operating Temperature -25°C to 65°C

Switch N/A

Dimensions 600\*54\*12mm Compliance CE, EMC R10

The information contained in this document is correct to the best of our knowledge at the time of printing. However, specifications may change at any time without notice.